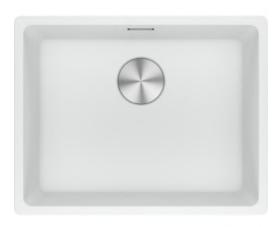

## Maris MRG 110-52 Polar White | 125.0688.505

| Technical Data               |                   |
|------------------------------|-------------------|
| Product Information          |                   |
| Sink type                    | Bowl (no drainer) |
| Type of material             | Granite           |
| Number of bowls              | 1                 |
| Color                        | Polar white       |
| Finish                       | None              |
| Dimensions                   |                   |
| External size: right to left | 553.0             |
| External size: front to back | 433.0             |
| Bowl 1 size: right to left   | 520.0             |
| Bowl 1 size: front to back   | 400.0             |
| Bowl 1: depth                | 200.0             |
| Installation                 |                   |
| Minimum cabinet size         | 60 cm             |
| Product specifications       |                   |
| Installation type            | Undermount        |
| Waste outlet                 | 3 1/2"            |
| Position of drainer          | No drainer        |
| Product Identification       |                   |
| Product brand                | FRANKE            |
| Product family               | Maris             |
| Model range                  | Maris             |
| Approval logo                | UKCA              |
| Approval logo                | CE                |
| Properties                   |                   |
| Drainers number              | No drainer        |
| Product reversibility        | No                |
| Tap ledge                    | No                |