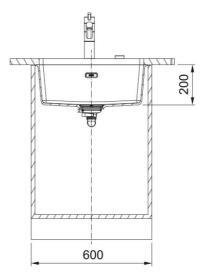

## Maris MRG 110-52 Polar White | 125.0688.505

| Technical Data               |                   |
|------------------------------|-------------------|
| Product Information          |                   |
| Sink type                    | Bowl (no drainer) |
| Type of material             | Granite           |
| Number of bowls              | 1                 |
| Color                        | Polar white       |
| Finish                       | None              |
| Dimensions                   |                   |
| External size: right to left | 553.0             |
| External size: front to back | 433.0             |
| Bowl 1 size: right to left   | 520.0             |
| Bowl 1 size: front to back   | 400.0             |
| Bowl 1: depth                | 200.0             |
| Installation                 |                   |
| Minimum cabinet size         | 60 cm             |
| Product specifications       |                   |
| Installation type            | Undermount        |
| Waste outlet                 | 3 1/2"            |
| Position of drainer          | No drainer        |
| Product Identification       |                   |
| Product brand                | FRANKE            |
| Product family               | Maris             |
| Model range                  | Maris             |
| Approval logo                | UKCA              |
| Approval logo                | CE                |
| Properties                   |                   |
| Drainers number              | No drainer        |
| Product reversibility        | No                |
| Tap ledge                    | No                |